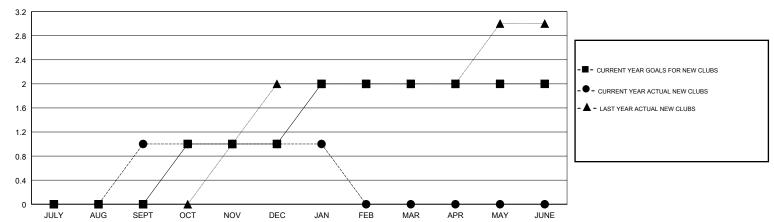

## GMT: GREGORY GILLIAM LOCATION TEXAS GMT CA

| Clubs                 |               |           |               | Members               |                           |                         |                                                    |
|-----------------------|---------------|-----------|---------------|-----------------------|---------------------------|-------------------------|----------------------------------------------------|
| RESULTS FOR 2018-2019 |               |           |               | RESULTS FOR 2018-2019 |                           |                         |                                                    |
| QUARTER               | NEW CLUB GOAL | NEW CLUBS | DROPPED CLUBS | QUARTER               | MEMBER GROWTH NET<br>GOAL | MEMBER GROWTH<br>ACTUAL | DROPPED<br>MEMBERS ACTUAL<br>(including transfers) |
| JULY/AUG/SEPT         | 0             | 1         | 1             | JULY/AUG/SEPT         | 0                         | 72                      | 75                                                 |
| OCT/NOV/DEC           | 1             | 0         | 0             | OCT/NOV/DEC           | 55                        | 45                      | 63                                                 |
| JAN/FEB/MAR           | 1             | 0         | 1             | JAN/FEB/MAR           | 95                        | 18                      | 21                                                 |
| APR/MAY/JUNE          | 0             | 0         | 0             | APR/MAY/JUNE          | 50                        | 0                       | 0                                                  |