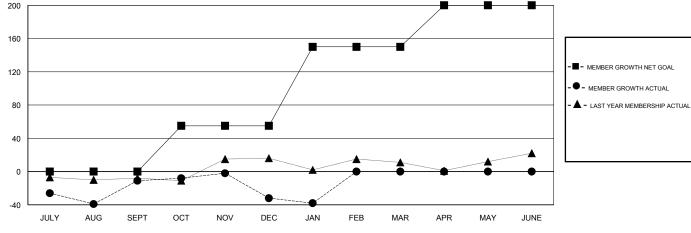

## GMT: GREGORY GILLIAM LOCATION TEXAS GMT CA

| Clubs                 |               |           |               | Members               |                           |                         |                                                    |
|-----------------------|---------------|-----------|---------------|-----------------------|---------------------------|-------------------------|----------------------------------------------------|
| RESULTS FOR 2018-2019 |               |           |               | RESULTS FOR 2018-2019 |                           |                         |                                                    |
| QUARTER               | NEW CLUB GOAL | NEW CLUBS | DROPPED CLUBS | QUARTER               | MEMBER GROWTH NET<br>GOAL | MEMBER GROWTH<br>ACTUAL | DROPPED<br>MEMBERS ACTUAL<br>(including transfers) |
| JULY/AUG/SEPT         | 0             | 1         | 1             | JULY/AUG/SEPT         | 0                         | 72                      | 75                                                 |
| OCT/NOV/DEC           | 1             | 0         | 0             | OCT/NOV/DEC           | 55                        | 45                      | 63                                                 |
| JAN/FEB/MAR           | 1             | 0         | 1             | JAN/FEB/MAR           | 95                        | 18                      | 21                                                 |
| APR/MAY/JUNE          | 0             | 0         | 0             | APR/MAY/JUNE          | 50                        | 0                       | 0                                                  |